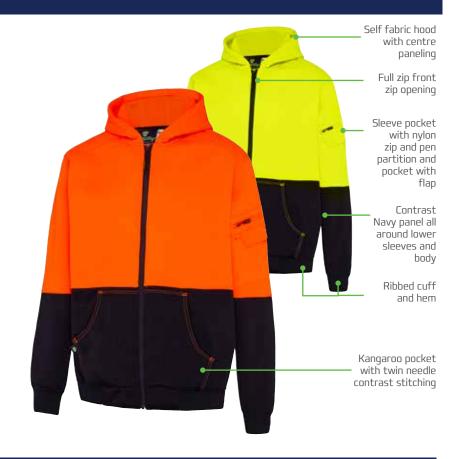

#### **FEATURES & BENEFITS**

- Two tone raglan sleeve hoodie
- Full front zip opening
- Adjustable corded hood opening
- · Ribbed cuff and waistband
- Contrast lower body and sleeves
- Kangaroo pocket with twin needle contrast stitching
- Multi angled sleeve pocket with nylon zip opening to accommodate mobile phone.
- Additional pen partition and pocket with flap.